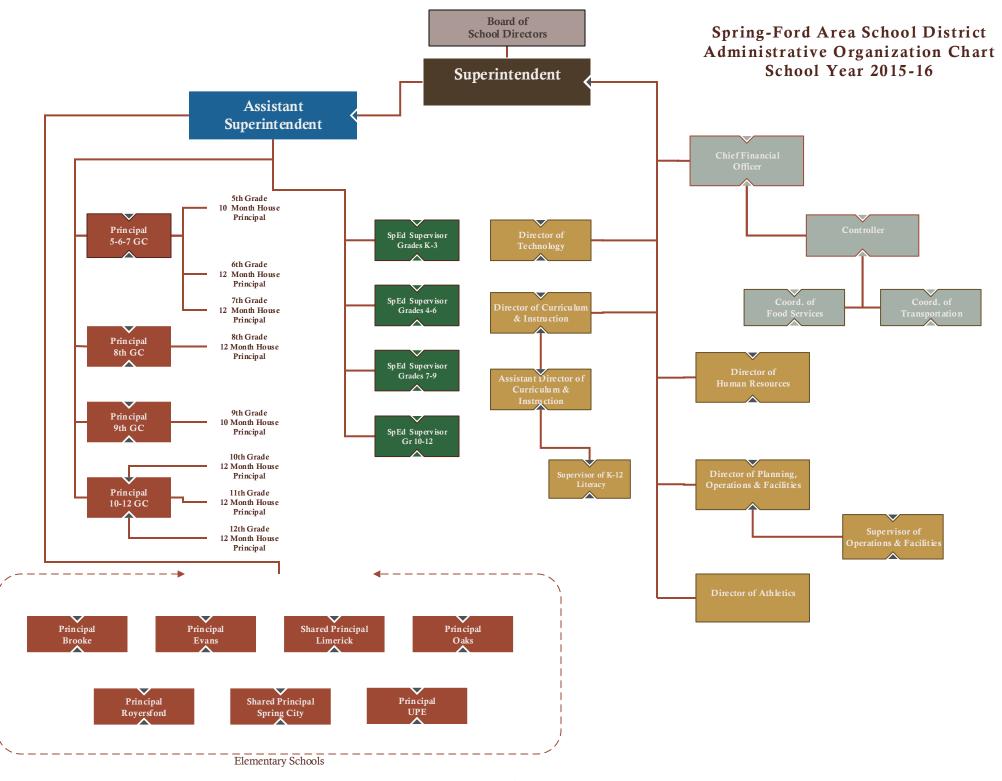

| e Number                               |
|                                                 | jfink@spring-ford.net                          |                                                             | (610)705-6245                                |                                        |
|                                                 | Contact Person E-mail Address                  |                                                             | Contact Person Fax Num                       | ber                                    |
|                                                 |                                                |                                                             |                                              | 9                                      |



Page 3

Printed 9/27/2017 10:57:29 AM

| Val Number | <u>Description</u>                                                                                                                                                                                                                                                                                                     | <u>Justification</u>                                                                                                                                                  |
|------------|---------------------------------------------------------------------------------------------------------------------------------------------------------------------------------------------------------------------------------------------------------