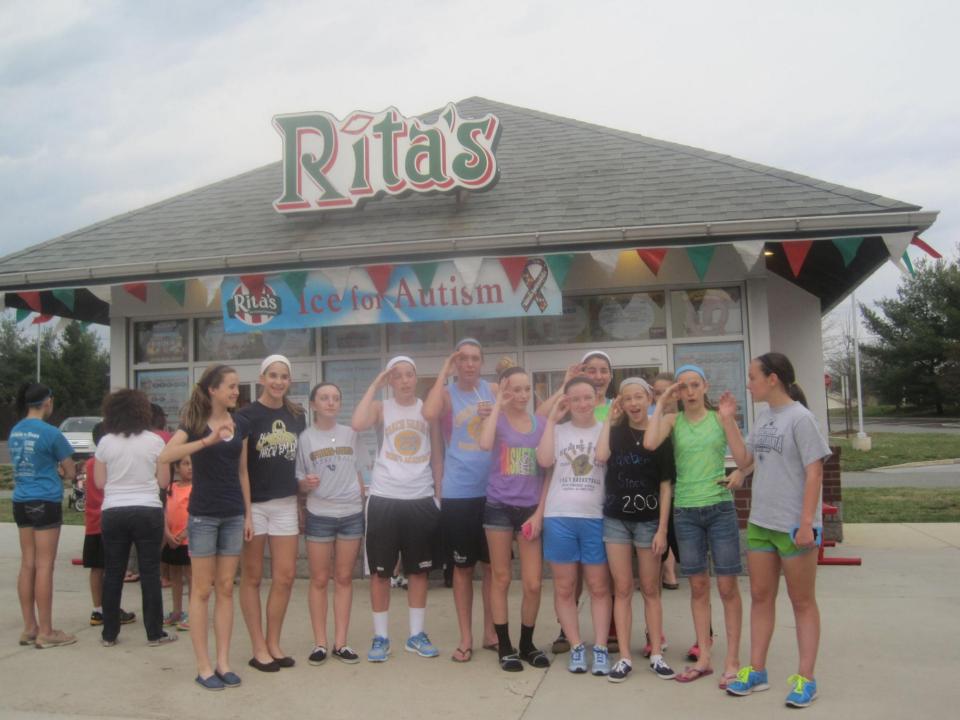

## \*Spring-Ford Intermediate, th Grade Center, and SFHS

Students generously bought puzzle pieces in support of the <u>Ice for Autism Campaign</u>