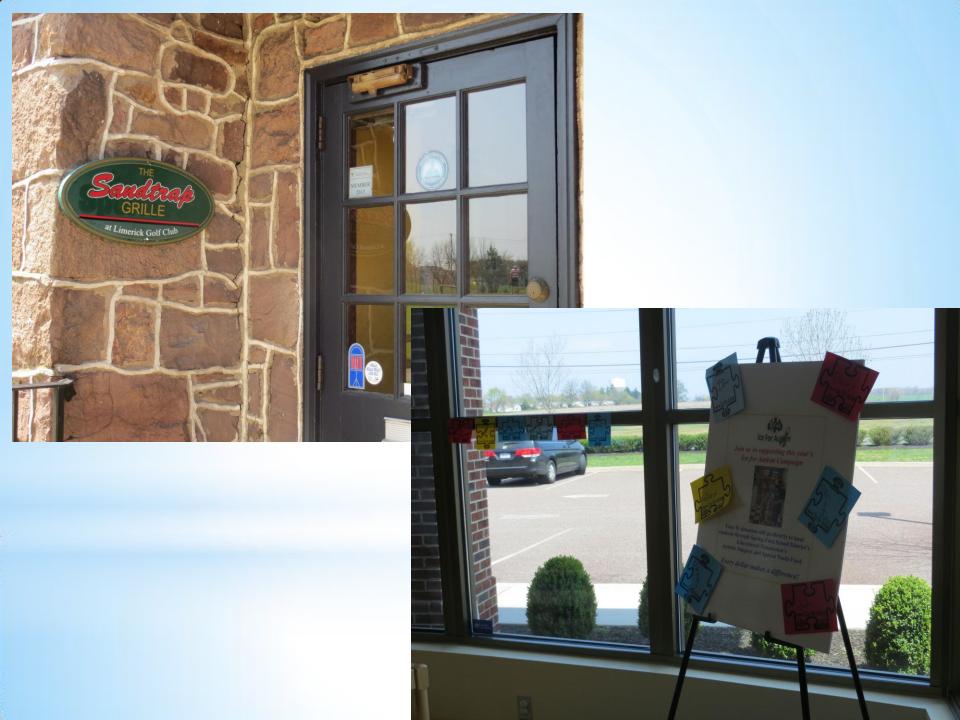

# \* Ice For Autism Campaign

Raising money for the Spring-Ford Education Foundation

Raising awareness for Autism



## \*Putting Spring-Ford Staff to Work!











# \*Having fun on the job













## \*Now serving....Spring-Ford Students!















#### \*Putting his name on a puzzle piece bought to support the cause



# \*Homework passes!



## \*Spring-Ford Intermediate, th Grade Center, and SFHS

Students generously bought puzzle pieces in support of the <u>Ice for Autism Campaign</u>





## \*The most generous homerooms earned an Ice Party!







\*Ice Party!





### \*Spring-Ford Area Businesses were generous with their support



















#### photography 610.547.8250 jencapone.com









## \*Thank you for your support of the Ice for Autism campaign!

Students will benefit!