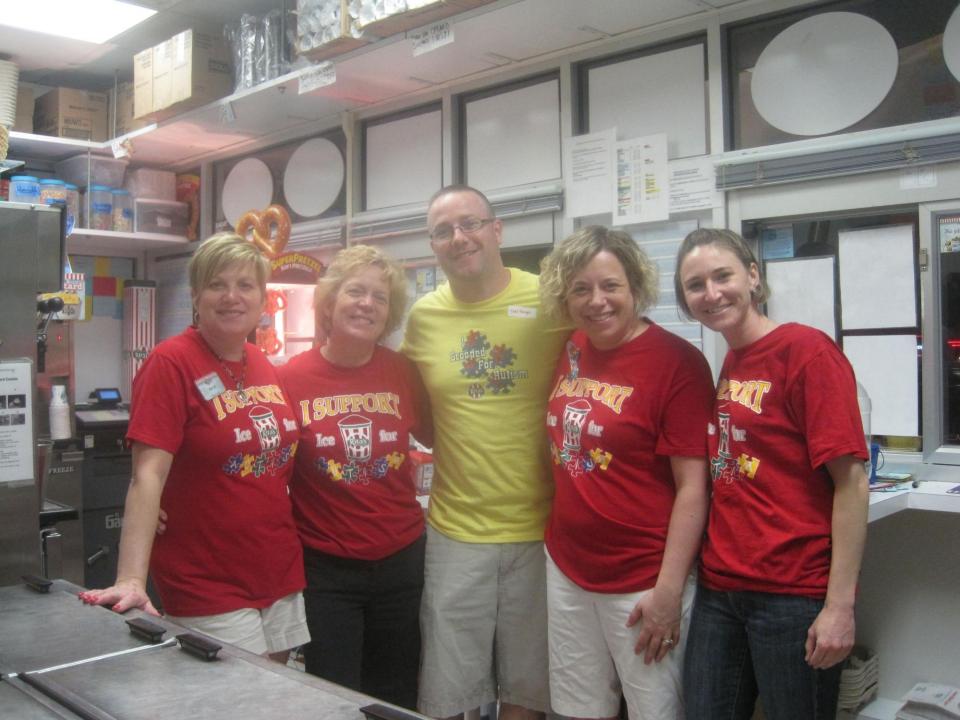

# \* Ice For Autism Campaign

Raising money for the Spring-Ford Education Foundation

Raising awareness for Autism



## \*Putting Spring-Ford Staff to Work!











# \*Having fun on the job













## \*Now serving....Spring-Ford Students!















#### \*Putting his name on a puzzle piece bought to support the cause



# \*Homework passes!



## \*Spring-Ford Intermediate, th Grade Center, and SFHS

Students generously bought puzzle pieces in support of the <u>Ice for Autism Campaign</u>





## \*The most generous homerooms earned an Ice Party!







\*Ice Party!





### \*Spring-Ford Area Businesses were generous with their support



















#### photography 610.547.8250 jencapone.com









## \*Thank you for your support of the Ice for Autism campaign!

Students will benefit!