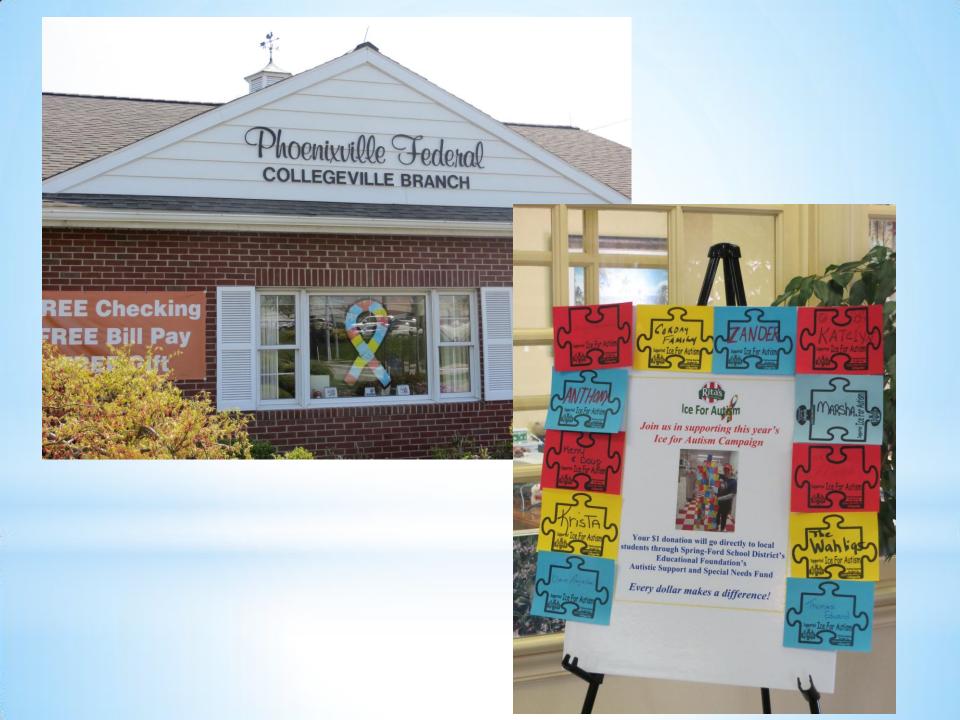

# \* Ice For Autism Campaign

Raising money for the Spring-Ford Education Foundation

Raising awareness for Autism



## \*Putting Spring-Ford Staff to Work!











# \*Having fun on the job













## \*Now serving....Spring-Ford Students!















#### \*Putting his name on a puzzle piece bought to support the cause



# \*Homework passes!



## \*Spring-Ford Intermediate, th Grade Center, and SFHS

Students generously bought puzzle pieces in support of the <u>Ice for Autism Campaign</u>





## \*The most generous homerooms earned an Ice Party!







\*Ice Party!





### \*Spring-Ford Area Businesses were generous with their support



















#### photography 610.547.8250 jencapone.com









## \*Thank you for your support of the Ice for Autism campaign!

Students will benefit!