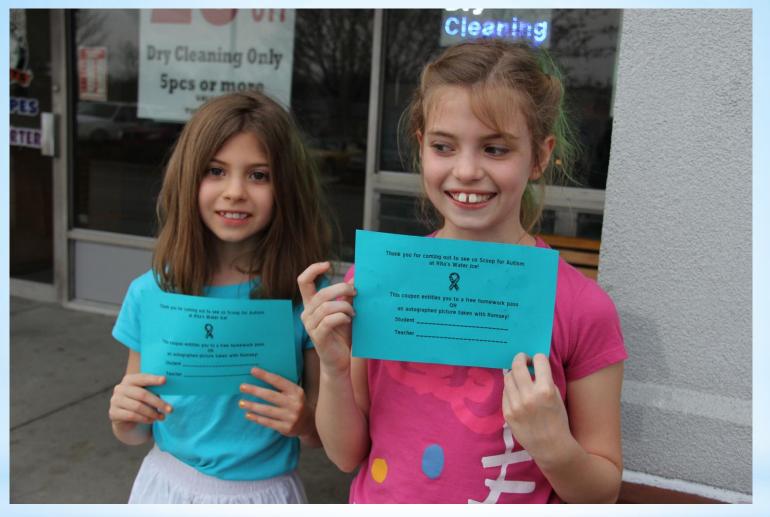

# \* Ice For Autism Campaign

Raising money for the Spring-Ford Education Foundation

Raising awareness for Autism



## \*Putting Spring-Ford Staff to Work!











# \*Having fun on the job













## \*Now serving....Spring-Ford Students!















#### \*Putting his name on a puzzle piece bought to support the cause



# \*Homework passes!



## \*Spring-Ford Intermediate, th Grade Center, and SFHS

Students generously bought puzzle pieces in support of the <u>Ice for Autism Campaign</u>





## \*The most generous homerooms earned an Ice Party!







\*Ice Party!





### \*Spring-Ford Area Businesses were generous with their support



















#### photography 610.547.8250 jencapone.com









## \*Thank you for your support of the Ice for Autism campaign!

Students will benefit!