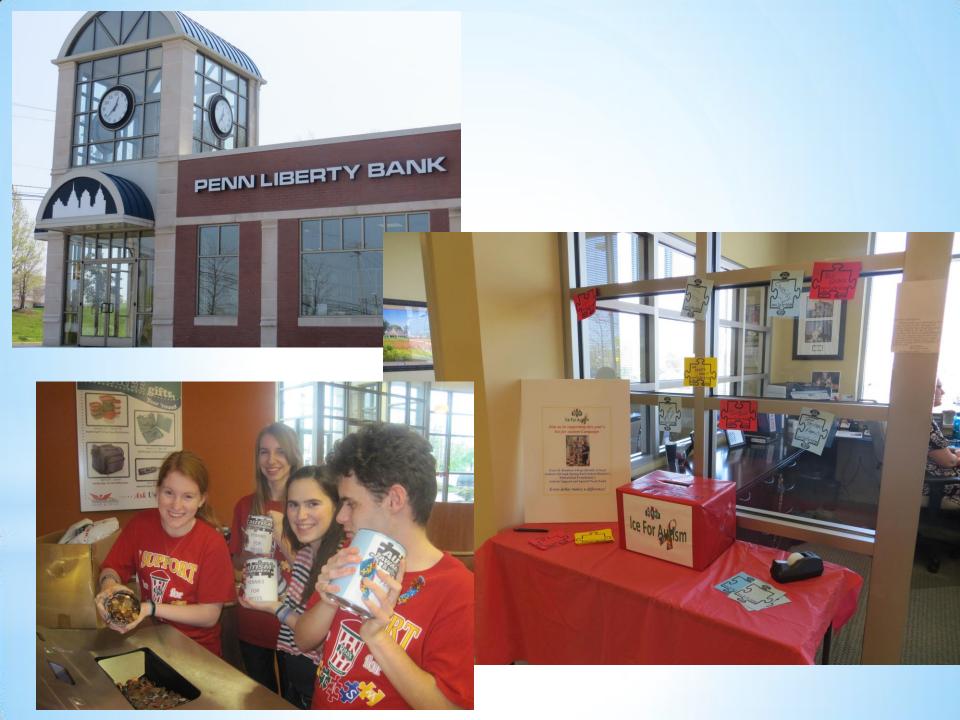

### \*Spring-Ford Area Businesses were generous with their support

## \*Thank you for your support of the Ice for Autism campaign!

Students will benefit!