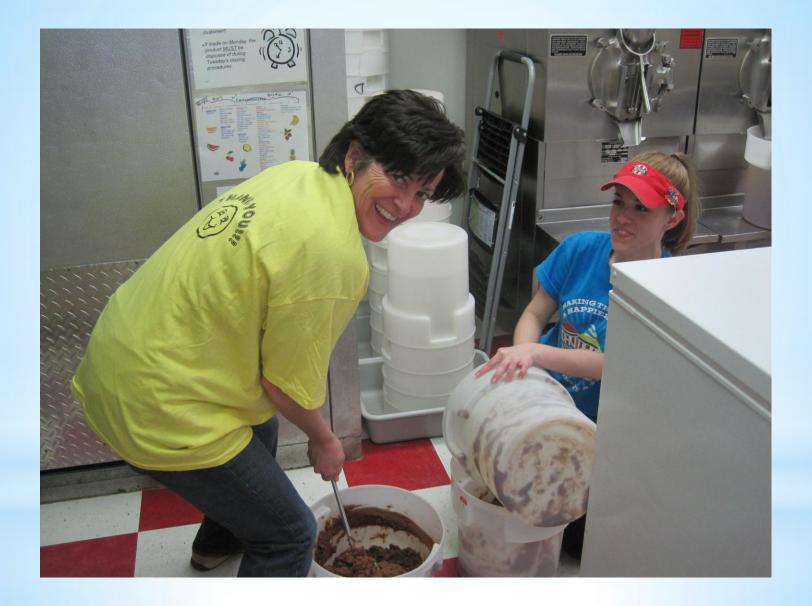

# \* Ice For Autism Campaign

Raising money for the Spring-Ford Education Foundation

Raising awareness for Autism



## \*Putting Spring-Ford Staff to Work!











# \*Having fun on the job













## \*Now serving....Spring-Ford Students!















#### \*Putting his name on a puzzle piece bought to support the cause



# \*Homework passes!



## \*Spring-Ford Intermediate, th Grade Center, and SFHS

Students generously bought puzzle pieces in support of the <u>Ice for Autism Campaign</u>





## \*The most generous homerooms earned an Ice Party!







\*Ice Party!





### \*Spring-Ford Area Businesses were generous with their support



















#### photography 610.547.8250 jencapone.com









## \*Thank you for your support of the Ice for Autism campaign!

Students will benefit!