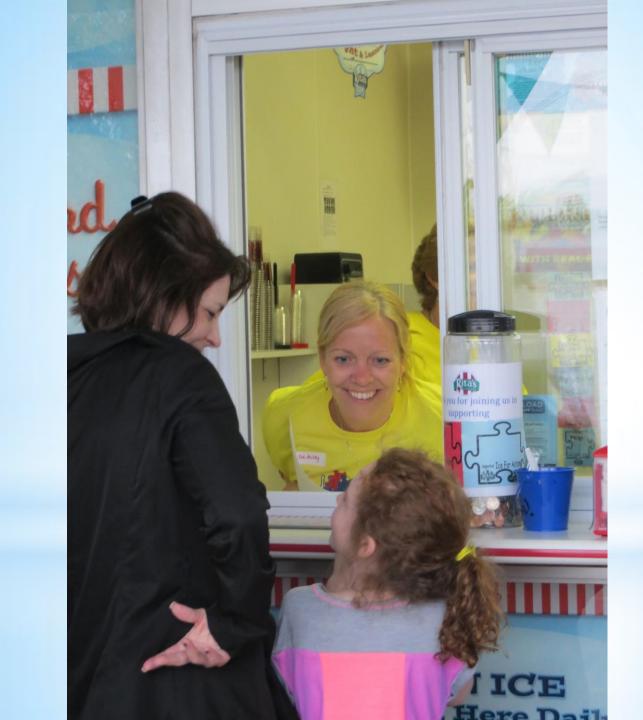

## \*Now serving....Spring-Ford Students!

## \*Spring-Ford Intermediate, th Grade Center, and SFHS

Students generously bought puzzle pieces in support of the <u>Ice for Autism Campaign</u>