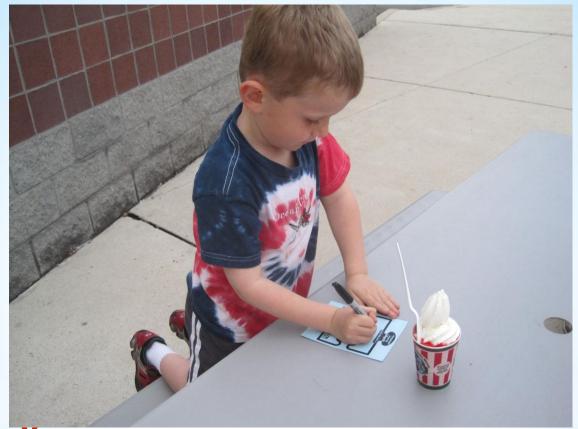

# \* Ice For Autism Campaign

Raising money for the Spring-Ford Education Foundation

Raising awareness for Autism



## \*Putting Spring-Ford Staff to Work!











# \*Having fun on the job













## \*Now serving....Spring-Ford Students!















#### \*Putting his name on a puzzle piece bought to support the cause



# \*Homework passes!



## \*Spring-Ford Intermediate, th Grade Center, and SFHS

Students generously bought puzzle pieces in support of the <u>Ice for Autism Campaign</u>





## \*The most generous homerooms earned an Ice Party!







\*Ice Party!





### \*Spring-Ford Area Businesses were generous with their support



















#### photography 610.547.8250 jencapone.com









## \*Thank you for your support of the Ice for Autism campaign!

Students will benefit!