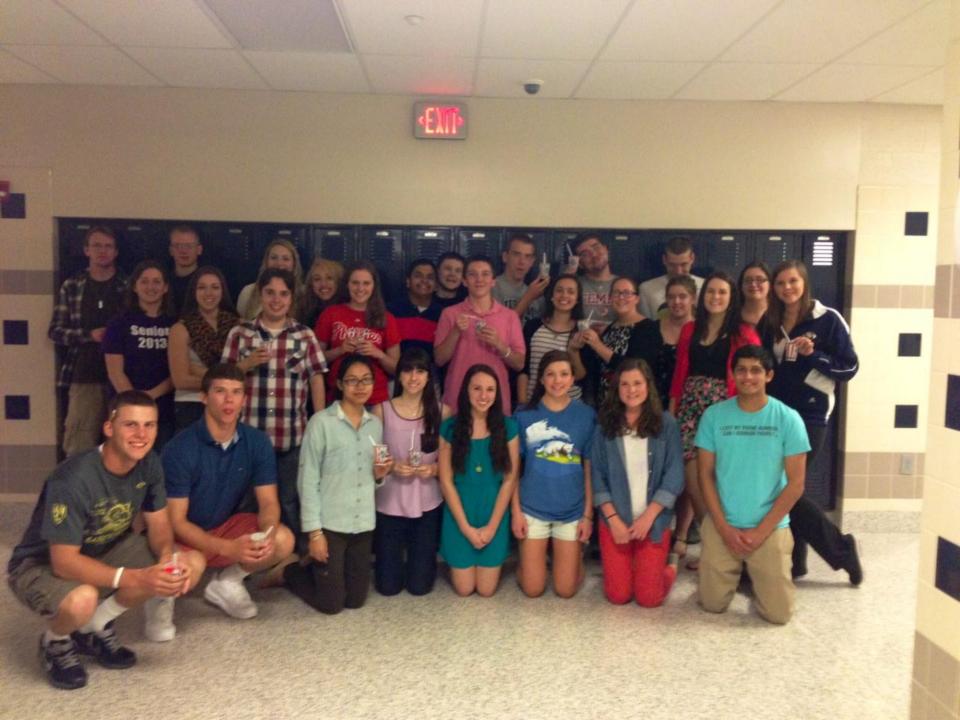

## \*Spring-Ford Intermediate, th Grade Center, and SFHS

Students generously bought puzzle pieces in support of the <u>Ice for Autism Campaign</u>

## \*The most generous homerooms earned an Ice Party!

\*Ice Party!