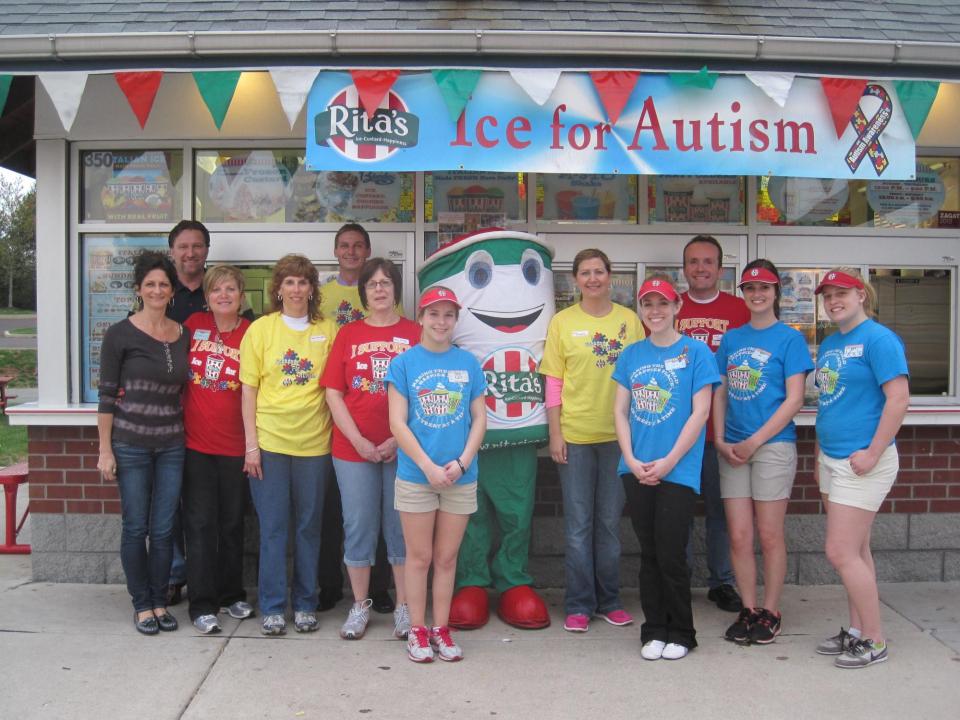

# \* Ice For Autism Campaign

Raising money for the Spring-Ford Education Foundation

Raising awareness for Autism



## \*Putting Spring-Ford Staff to Work!











# \*Having fun on the job













## \*Now serving....Spring-Ford Students!















#### \*Putting his name on a puzzle piece bought to support the cause



# \*Homework passes!



## \*Spring-Ford Intermediate, th Grade Center, and SFHS

Students generously bought puzzle pieces in support of the <u>Ice for Autism Campaign</u>





## \*The most generous homerooms earned an Ice Party!







\*Ice Party!





### \*Spring-Ford Area Businesses were generous with their support



















#### photography 610.547.8250 jencapone.com









## \*Thank you for your support of the Ice for Autism campaign!

Students will benefit!