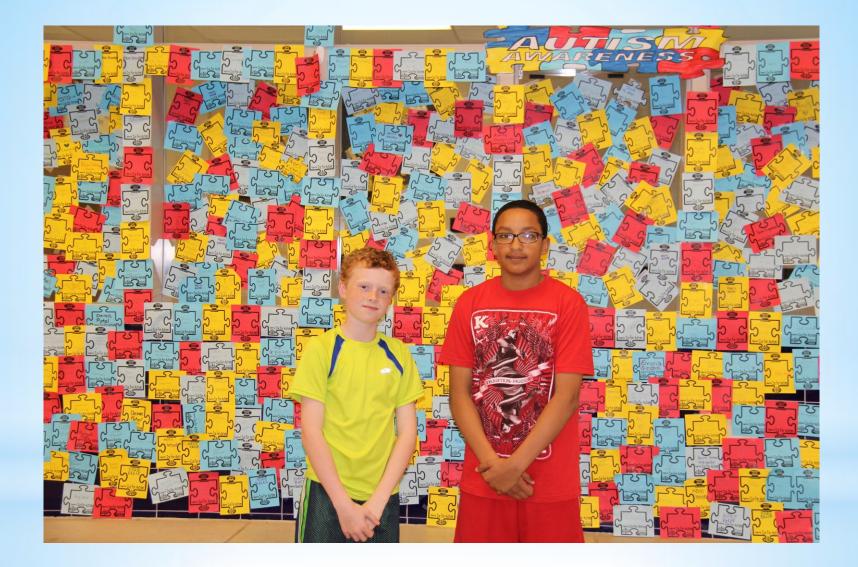

#### \*Putting his name on a puzzle piece bought to support the cause

## \*Spring-Ford Intermediate, th Grade Center, and SFHS

Students generously bought puzzle pieces in support of the <u>Ice for Autism Campaign</u>