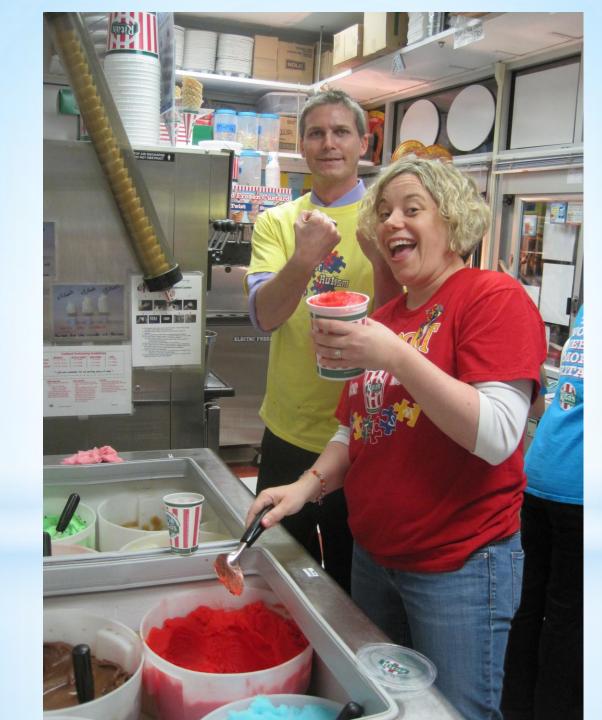

# \* Ice For Autism Campaign

Raising money for the Spring-Ford Education Foundation

Raising awareness for Autism



## \*Putting Spring-Ford Staff to Work!











# \*Having fun on the job













## \*Now serving....Spring-Ford Students!















#### \*Putting his name on a puzzle piece bought to support the cause



# \*Homework passes!



## \*Spring-Ford Intermediate, th Grade Center, and SFHS

Students generously bought puzzle pieces in support of the <u>Ice for Autism Campaign</u>





## \*The most generous homerooms earned an Ice Party!







\*Ice Party!





### \*Spring-Ford Area Businesses were generous with their support



















#### photography 610.547.8250 jencapone.com









## \*Thank you for your support of the Ice for Autism campaign!

Students will benefit!