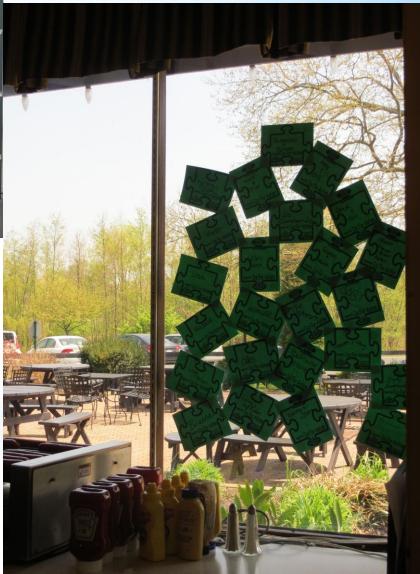

## \*Spring-Ford Intermediate, th Grade Center, and SFHS

Students generously bought puzzle pieces in support of the <u>Ice for Autism Campaign</u>