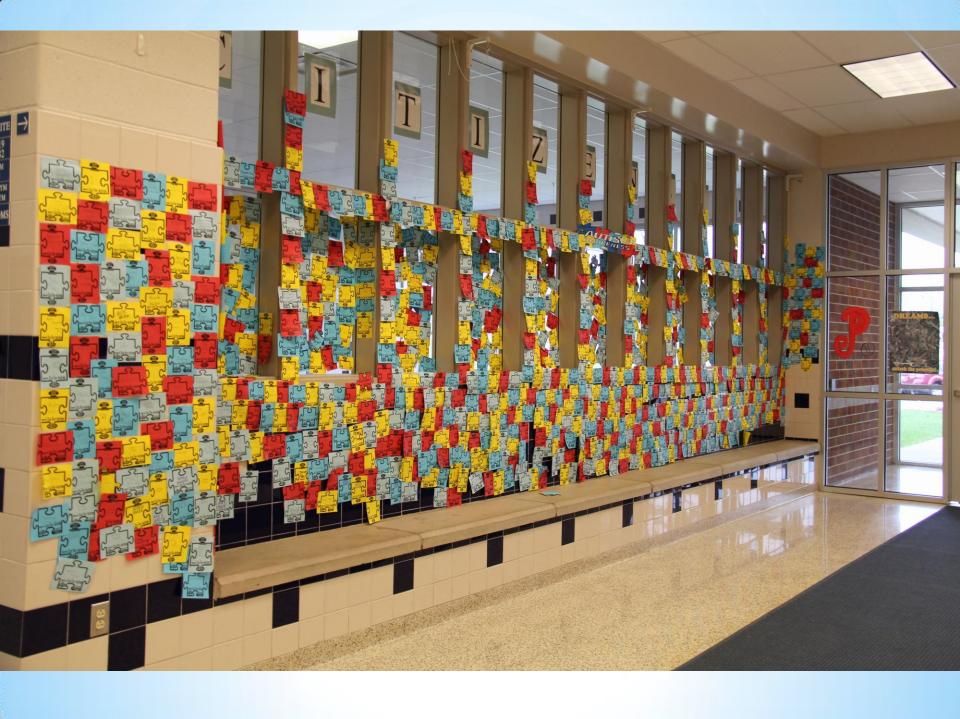

## \*Spring-Ford Intermediate, th Grade Center, and SFHS

Students generously bought puzzle pieces in support of the <u>Ice for Autism Campaign</u>