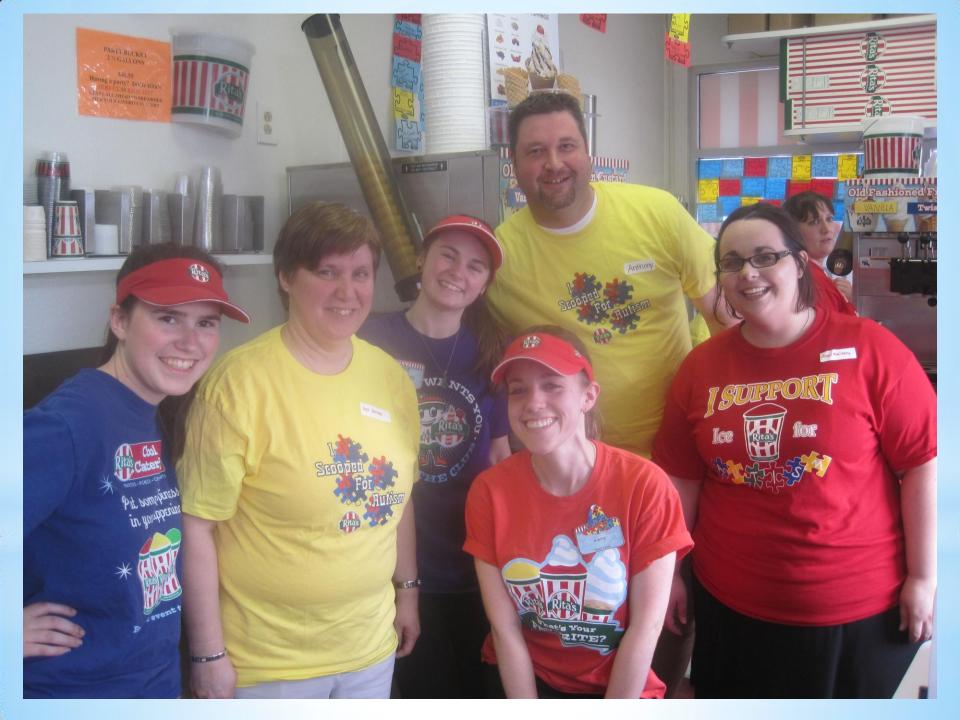

# \* Ice For Autism Campaign

Raising money for the Spring-Ford Education Foundation

Raising awareness for Autism



## \*Putting Spring-Ford Staff to Work!











# \*Having fun on the job













## \*Now serving....Spring-Ford Students!















#### \*Putting his name on a puzzle piece bought to support the cause



# \*Homework passes!



## \*Spring-Ford Intermediate, th Grade Center, and SFHS

Students generously bought puzzle pieces in support of the <u>Ice for Autism Campaign</u>





## \*The most generous homerooms earned an Ice Party!







\*Ice Party!





### \*Spring-Ford Area Businesses were generous with their support



















#### photography 610.547.8250 jencapone.com









## \*Thank you for your support of the Ice for Autism campaign!

Students will benefit!