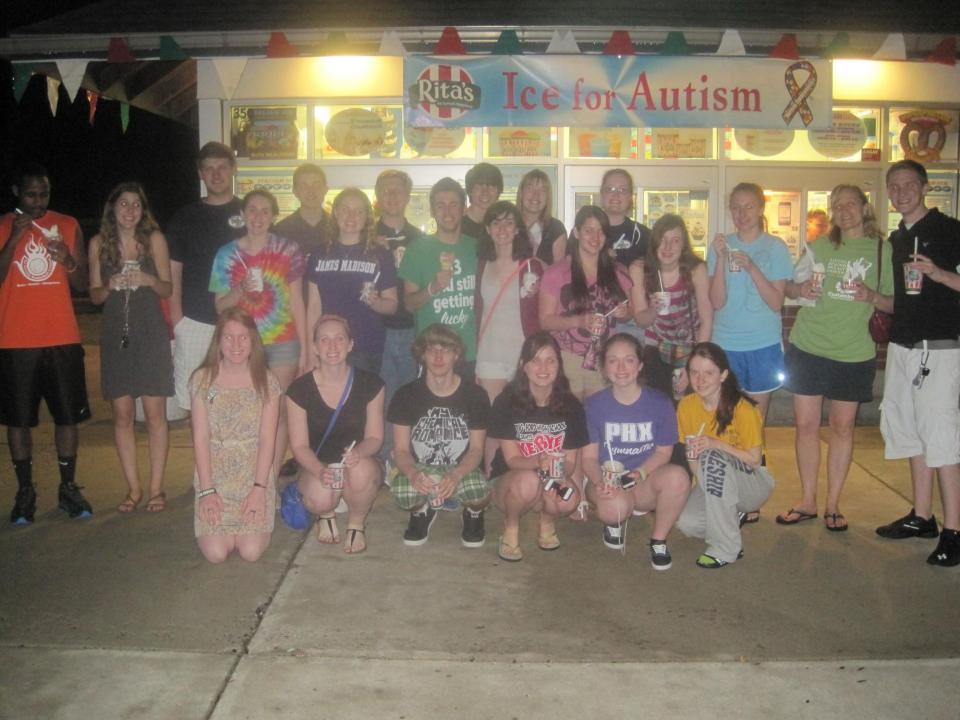

# \* Ice For Autism Campaign

Raising money for the Spring-Ford Education Foundation

Raising awareness for Autism



## \*Putting Spring-Ford Staff to Work!











# \*Having fun on the job













## \*Now serving....Spring-Ford Students!















#### \*Putting his name on a puzzle piece bought to support the cause



# \*Homework passes!



## \*Spring-Ford Intermediate, th Grade Center, and SFHS

Students generously bought puzzle pieces in support of the <u>Ice for Autism Campaign</u>





## \*The most generous homerooms earned an Ice Party!







\*Ice Party!





### \*Spring-Ford Area Businesses were generous with their support



















#### photography 610.547.8250 jencapone.com









## \*Thank you for your support of the Ice for Autism campaign!

Students will benefit!