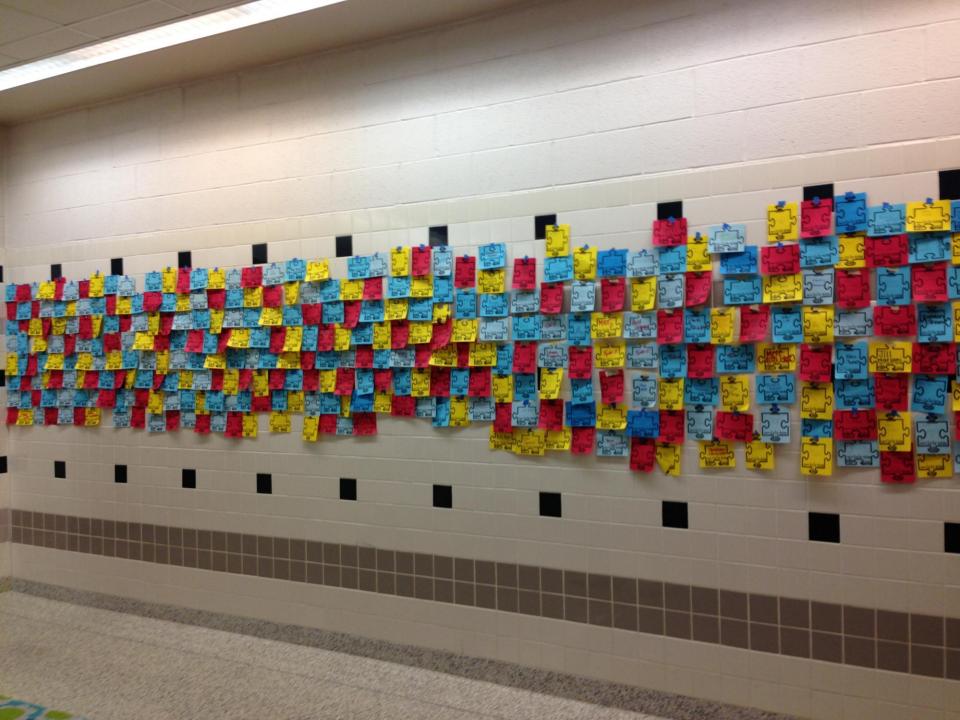

#### \*Putting his name on a puzzle piece bought to support the cause

## \*Spring-Ford Intermediate, th Grade Center, and SFHS

Students generously bought puzzle pieces in support of the <u>Ice for Autism Campaign</u>