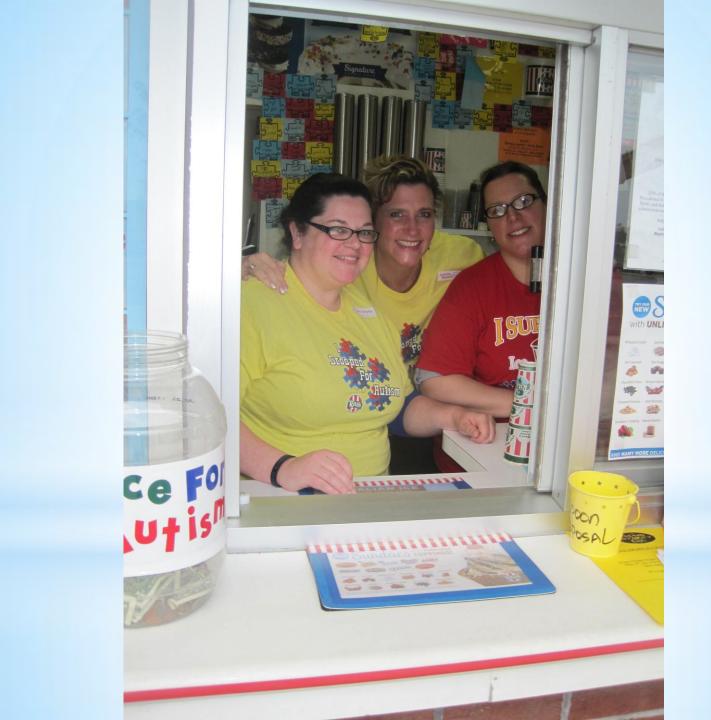

# \* Ice For Autism Campaign

Raising money for the Spring-Ford Education Foundation

Raising awareness for Autism



## \*Putting Spring-Ford Staff to Work!











# \*Having fun on the job













## \*Now serving....Spring-Ford Students!















#### \*Putting his name on a puzzle piece bought to support the cause



# \*Homework passes!



## \*Spring-Ford Intermediate, th Grade Center, and SFHS

Students generously bought puzzle pieces in support of the <u>Ice for Autism Campaign</u>





## \*The most generous homerooms earned an Ice Party!







\*Ice Party!





### \*Spring-Ford Area Businesses were generous with their support



















#### photography 610.547.8250 jencapone.com









## \*Thank you for your support of the Ice for Autism campaign!

Students will benefit!