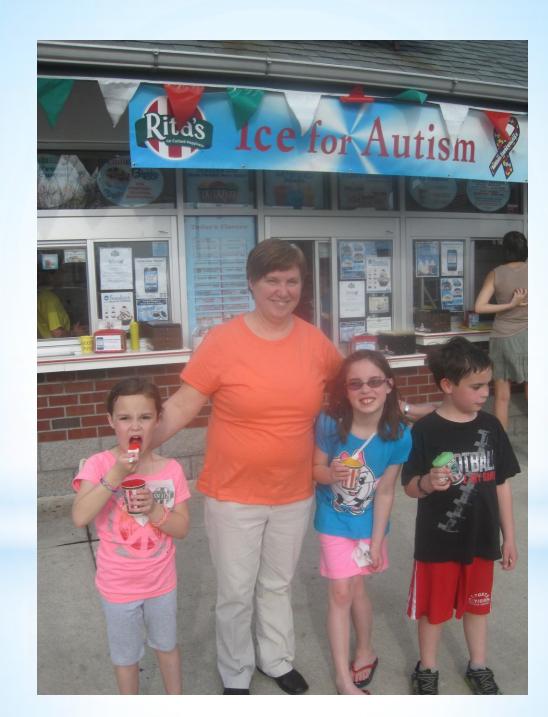

# \* Ice For Autism Campaign

Raising money for the Spring-Ford Education Foundation

Raising awareness for Autism



## \*Putting Spring-Ford Staff to Work!











# \*Having fun on the job













## \*Now serving....Spring-Ford Students!















#### \*Putting his name on a puzzle piece bought to support the cause



# \*Homework passes!



## \*Spring-Ford Intermediate, th Grade Center, and SFHS

Students generously bought puzzle pieces in support of the <u>Ice for Autism Campaign</u>





## \*The most generous homerooms earned an Ice Party!







\*Ice Party!





### \*Spring-Ford Area Businesses were generous with their support



















#### photography 610.547.8250 jencapone.com









## \*Thank you for your support of the Ice for Autism campaign!

Students will benefit!