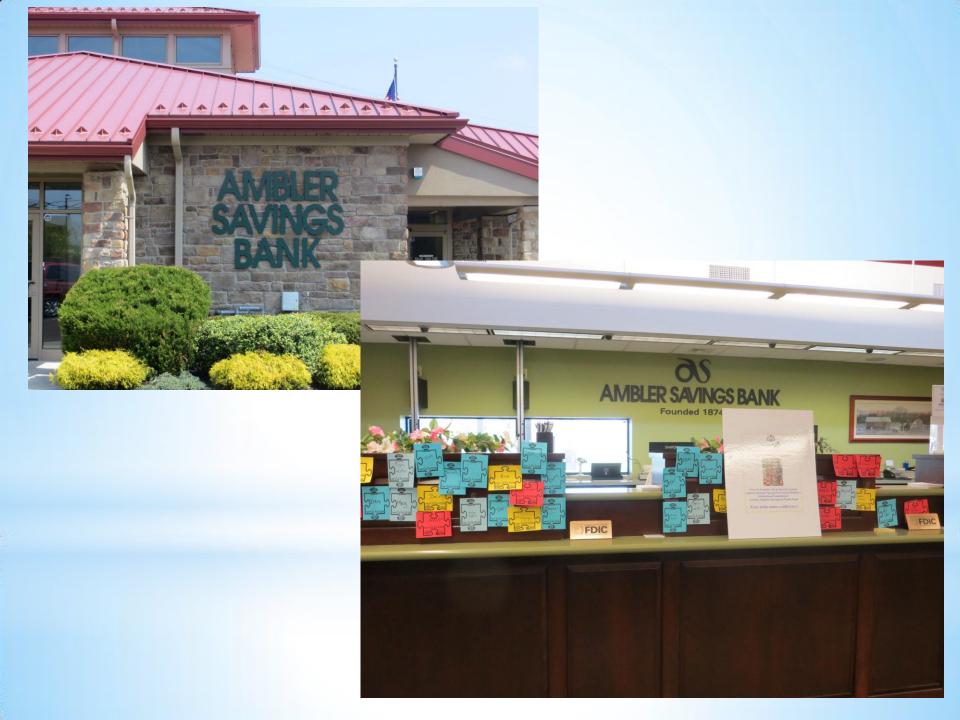

# \* Ice For Autism Campaign

Raising money for the Spring-Ford Education Foundation

Raising awareness for Autism



## \*Putting Spring-Ford Staff to Work!











# \*Having fun on the job













## \*Now serving....Spring-Ford Students!















#### \*Putting his name on a puzzle piece bought to support the cause



# \*Homework passes!



## \*Spring-Ford Intermediate, th Grade Center, and SFHS

Students generously bought puzzle pieces in support of the <u>Ice for Autism Campaign</u>





## \*The most generous homerooms earned an Ice Party!







\*Ice Party!





### \*Spring-Ford Area Businesses were generous with their support



















#### photography 610.547.8250 jencapone.com









## \*Thank you for your support of the Ice for Autism campaign!

Students will benefit!