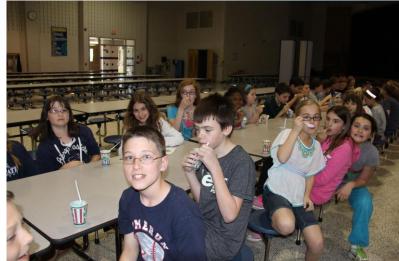

# \*Homework passes!

## \*Spring-Ford Intermediate, th Grade Center, and SFHS

Students generously bought puzzle pieces in support of the <u>Ice for Autism Campaign</u>