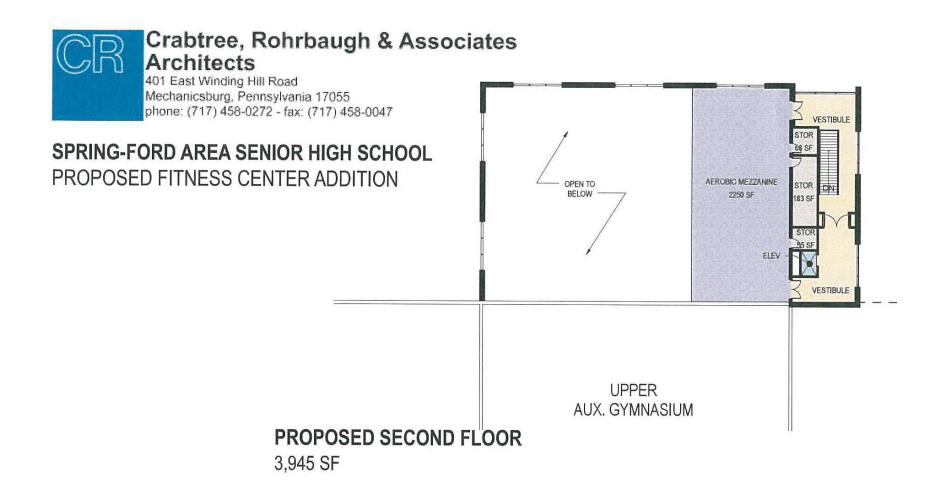

## Proposed Fitness Center Addition Second Floor

1. Approval of the Minutes: Approved

- 2. Power Point Presentation on the latest two options for the Fitness Center addition and Performing Arts addition with costs: Page 1 - shows the location of the fitness center with location of the building. Page 2 -shows the ground floor where the existing fitness center is located including the wrestling room which is 5,220 square feet and also shows the peers where they will be located to hold the main floor and a new stairwell entrance/exit consisting of 1,621 square feet. Page 3 - shows the main floor where the proposed fitness center off the aux gym the main area is 8,922 square feet which consists of the storage, corridor and the main room itself 7,019 square feet. Page 4 - would be a proposed mezzanine, corridor and stairwells with total square feet of 9,345 with a floor area of 2,250 square feet bringing the total to 14,488 of new space. You will increase the space by 9,268 square feet from the existing area. The existing area will be changed as determined. Page 5 - cost break down of this area the total cost with site development and soft costs are between 4.2 million and 5.2 million. Page 6 - shows the location of the proposed performing arts area this is all located in the area behind the existing auditorium. The total new area is approximately 9,817 square feet. The existing area which consists of a choral, band and orchestra, offices and storage are 6,036 square feet. Page 8 - shows the total cost of this project which includes site development and soft costs between 2.9 and 3 million dollars. Page 9 shows the total cost of both projects to be an estimated cost between 7.8 million and 9.4 million. During the presentation many people from the public asked questions and there was further discussion from Mickey McDaniel, Athletic Director and Seth Jones, Performing Arts Department who provided their input. At the end of the presentation there was a request from the Public to have this put on the agenda to get approval from the full Board to enter into a contract with the architect to come up with final drawings and specifications.
- 3. <u>Update on summer projects completed by the Maintenance and Custodial Staff</u>: Each summer project was discussed and reviewed as per the attached listing.
- 4. <u>Trees along Lewis and Washington Roads</u>: Trees along Lewis road that were hit by disease have been removed and will be replaced this fall.
- 5. Replacement of the artificial turf at McNelly Stadium per capital plan: At the end of the discussion it was decided to have this item placed on the board agenda to approve a contractor to draw up specifications and to receive bids for future board approval. This project will be scheduled to be completed Summer of 2017 as per the Capital Reserve Plan.
- 6. Oaks Elevator Service Issue and Phone: Oaks elevator is starting to have service issues and the main controller may need to be replaced. We are in the process of receiving quotes for the repair which will also include a phone in the car. The approximate cost for the phone is \$3,000. The cost of an upgrade for the elevator will be in the area of \$67,000. The elevator is approximately 20 years old and parts are becoming obsolete. Bruce Cooper will be obtaining other costs to see if there is a more practical way to fix this elevator other than total replacement. The costs will be brought back to the next Property Committee if needed.