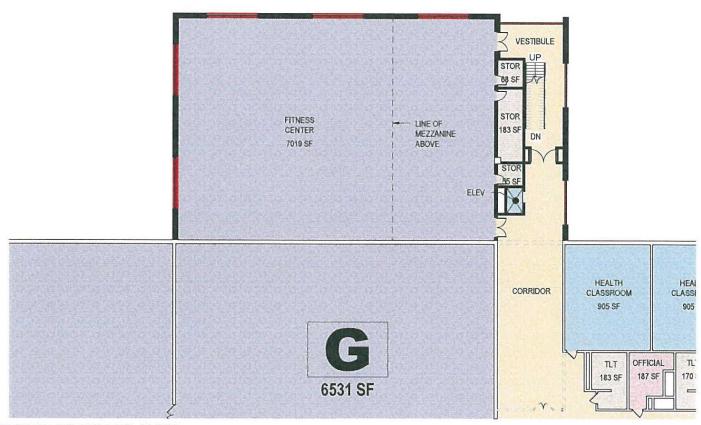

### Proposed Fitness Center Addition First Floor

PROPOSED FIRST FLOOR

8,922 SF

1. Approval of the Minutes: Approved

- 2. Power Point Presentation on the latest two options for the Fitness Center addition and Performing Arts addition with costs: Page 1 - shows the location of the fitness center with location of the building. Page 2 -shows the ground floor where the existing fitness center is located including the wrestling room which is 5,220 square feet and also shows the peers where they will be located to hold the main floor and a new stairwell entrance/exit consisting of 1,621 square feet. Page 3 - shows the main floor where the proposed fitness center off the aux gym the main area is 8,922 square feet which consists of the storage, corridor and the main room itself 7,019 square feet. Page 4 - would be a proposed mezzanine, corridor and stairwells with total square feet of 9,345 with a floor area of 2,250 square feet bringing the total to 14,488 of new space. You will increase the space by 9,268 square feet from the existing area. The existing area will be changed as determined. Page 5 - cost break down of this area the total cost with site development and soft costs are between 4.2 million and 5.2 million. Page 6 - shows the location of the proposed performing arts area this is all located in the area behind the existing auditorium. The total new area is approximately 9,817 square feet. The existing area which consists of a choral, band and orchestra, offices and storage are 6,036 square feet. Page 8 - shows the total cost of this project which includes site development and soft costs between 2.9 and 3 million dollars. Page 9 shows the total cost of both projects to be an estimated cost between 7.8 million and 9.4 million. During the presentation many people from the public asked questions and there was further discussion from Mickey McDaniel, Athletic Director and Seth Jones, Performing Arts Department who provided their input. At the end of the presentation there was a request from the Public to have this put on the agenda to get approval from the full Board to enter into a contract with the architect to come up with final drawings and specifications.
- 3. <u>Update on summer projects completed by the Maintenance and Custodial Staff</u>: Each summer project was discussed and reviewed as per the attached listing.
- 4. <u>Trees along Lewis and Washington Roads</u>: Trees along Lewis road that were hit by disease have been removed and will be replaced this fall.
- 5. Replacement of the artificial turf at McNelly Stadium per capital plan: At the end of the discussion it was decided to have this item placed on the board agenda to approve a contractor to draw up specifications and to receive bids for future board approval. This project will be scheduled to be completed Summer of 2017 as per the Capital Reserve Plan.
- 6. Oaks Elevator Service Issue and Phone: Oaks elevator is starting to have service issues and the main controller may need to be replaced. We are in the process of receiving quotes for the repair which will also include a phone in the car. The approximate cost for the phone is \$3,000. The cost of an upgrade for the elevator will be in the area of \$67,000. The elevator is approximately 20 years old and parts are becoming obsolete. Bruce Cooper will be obtaining other costs to see if there is a more practical way to fix this elevator other than total replacement. The costs will be brought back to the next Property Committee if needed.