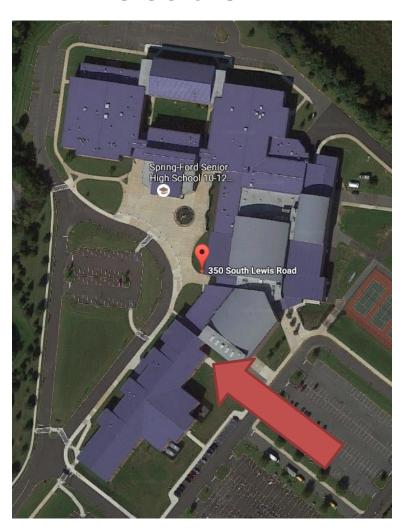

# Proposed Fitness Center Addition Location

1. Approval of the Minutes: Approved

- 2. Power Point Presentation on the latest two options for the Fitness Center addition and Performing Arts addition with costs: Page 1 - shows the location of the fitness center with location of the building. Page 2 -shows the ground floor where the existing fitness center is located including the wrestling room which is 5,220 square feet and also shows the peers where they will be located to hold the main floor and a new stairwell entrance/exit consisting of 1,621 square feet. Page 3 - shows the main floor where the proposed fitness center off the aux gym the main area is 8,922 square feet which consists of the storage, corridor and the main room itself 7,019 square feet. Page 4 - would be a proposed mezzanine, corridor and stairwells with total square feet of 9,345 with a floor area of 2,250 square feet bringing the total to 14,488 of new space. You will increase the space by 9,268 square feet from the existing area. The existing area will be changed as determined. Page 5 - cost break down of this area the total cost with site development and soft costs are between 4.2 million and 5.2 million. Page 6 - shows the location of the proposed performing arts area this is all located in the area behind the existing auditorium. The total new area is approximately 9,817 square feet. The existing area which consists of a choral, band and orchestra, offices and storage are 6,036 square feet. Page 8 - shows the total cost of this project which includes site development and soft costs between 2.9 and 3 million dollars. Page 9 shows the total cost of both projects to be an estimated cost between 7.8 million and 9.4 million. During the presentation many people from the public asked questions and there was further discussion from Mickey McDaniel, Athletic Director and Seth Jones, Performing Arts Department who provided their input. At the end of the presentation there was a request from the Public to have this put on the agenda to get approval from the full Board to enter into a contract with the architect to come up with final drawings and specifications.
- 3. <u>Update on summer projects completed by the Maintenance and Custodial Staff</u>: Each summer project was discussed and reviewed as per the attached listing.
- 4. <u>Trees along Lewis and Washington Roads</u>: Trees along Lewis road that were hit by disease have been removed and will be replaced this fall.
- 5. Replacement of the artificial turf at McNelly Stadium per capital plan: At the end of the discussion it was decided to have this item placed on the board agenda to approve a contractor to draw up specifications and to receive bids for future board approval. This project will be scheduled to be completed Summer of 2017 as per the Capital Reserve Plan.
- 6. Oaks Elevator Service Issue and Phone: Oaks elevator is starting to have service issues and the main controller may need to be replaced. We are in the process of receiving quotes for the repair which will also include a phone in the car. The approximate cost for the phone is \$3,000. The cost of an upgrade for the elevator will be in the area of \$67,000. The elevator is approximately 20 years old and parts are becoming obsolete. Bruce Cooper will be obtaining other costs to see if there is a more practical way to fix this elevator other than total replacement. The costs will be brought back to the next Property Committee if needed.