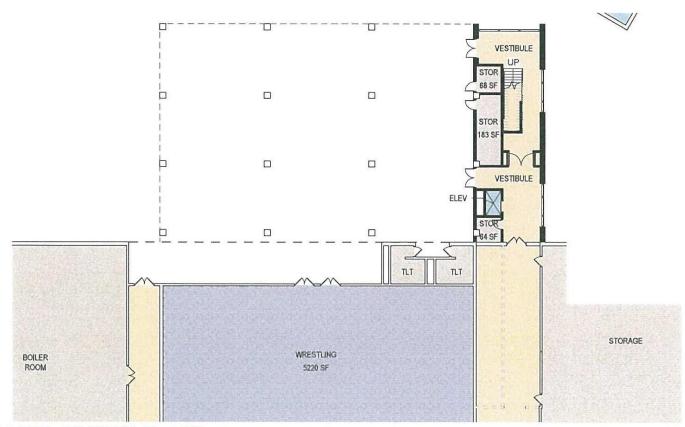

### Proposed Fitness Center Addition Ground Floor

PROPOSED GROUND FLOOR

1,621 SF

1. Approval of the Minutes: Approved

- 2. Power Point Presentation on the latest two options for the Fitness Center addition and Performing Arts addition with costs: Page 1 - shows the location of the fitness center with location of the building. Page 2 -shows the ground floor where the existing fitness center is located including the wrestling room which is 5,220 square feet and also shows the peers where they will be located to hold the main floor and a new stairwell entrance/exit consisting of 1,621 square feet. Page 3 - shows the main floor where the proposed fitness center off the aux gym the main area is 8,922 square feet which consists of the storage, corridor and the main room itself 7,019 square feet. Page 4 - would be a proposed mezzanine, corridor and stairwells with total square feet of 9,345 with a floor area of 2,250 square feet bringing the total to 14,488 of new space. You will increase the space by 9,268 square feet from the existing area. The existing area will be changed as determined. Page 5 - cost break down of this area the total cost with site development and soft costs are between 4.2 million and 5.2 million. Page 6 - shows the location of the proposed performing arts area this is all located in the area behind the existing auditorium. The total new area is approximately 9,817 square feet. The existing area which consists of a choral, band and orchestra, offices and storage are 6,036 square feet. Page 8 - shows the total cost of this project which includes site development and soft costs between 2.9 and 3 million dollars. Page 9 shows the total cost of both projects to be an estimated cost between 7.8 million and 9.4 million. During the presentation many people from the public asked questions and there was further discussion from Mickey McDaniel, Athletic Director and Seth Jones, Performing Arts Department who provided their input. At the end of the presentation there was a request from the Public to have this put on the agenda to get approval from the full Board to enter into a contract with the architect to come up with final drawings and specifications.
- 3. <u>Update on summer projects completed by the Maintenance and Custodial Staff</u>: Each summer project was discussed and reviewed as per the attached listing.
- 4. <u>Trees along Lewis and Washington Roads</u>: Trees along Lewis road that were hit by disease have been removed and will be replaced this fall.
- 5. Replacement of the artificial turf at McNelly Stadium per capital plan: At the end of the discussion it was decided to have this item placed on the board agenda to approve a contractor to draw up specifications and to receive bids for future board approval. This project will be scheduled to be completed Summer of 2017 as per the Capital Reserve Plan.
- 6. Oaks Elevator Service Issue and Phone: Oaks elevator is starting to have service issues and the main controller may need to be replaced. We are in the process of receiving quotes for the repair which will also include a phone in the car. The approximate cost for the phone is \$3,000. The cost of an upgrade for the elevator will be in the area of \$67,000. The elevator is approximately 20 years old and parts are becoming obsolete. Bruce Cooper will be obtaining other costs to see if there is a more practical way to fix this elevator other than total replacement. The costs will be brought back to the next Property Committee if needed.