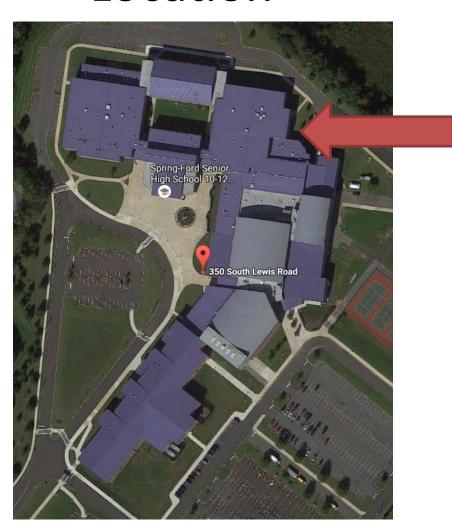

# Proposed Fitness Center Addition Location

1. Approval of the Minutes: Approved

- 2. Power Point Presentation on the latest two options for the Fitness Center addition and Performing Arts addition with costs: Page 1 - shows the location of the fitness center with location of the building. Page 2 -shows the ground floor where the existing fitness center is located including the wrestling room which is 5,220 square feet and also shows the peers where they will be located to hold the main floor and a new stairwell entrance/exit consisting of 1,621 square feet. Page 3 - shows the main floor where the proposed fitness center off the aux gym the main area is 8,922 square feet which consists of the storage, corridor and the main room itself 7,019 square feet. Page 4 - would be a proposed mezzanine, corridor and stairwells with total square feet of 9,345 with a floor area of 2,250 square feet bringing the total to 14,488 of new space. You will increase the space by 9,268 square feet from the existing area. The existing area will be changed as determined. Page 5 - cost break down of this area the total cost with site development and soft costs are between 4.2 million and 5.2 million. Page 6 - shows the location of the proposed performing arts area this is all located in the area behind the existing auditorium. The total new area is approximately 9,817 square feet. The existing area which consists of a choral, band and orchestra, offices and storage are 6,036 square feet. Page 8 - shows the total cost of this project which includes site development and soft costs between 2.9 and 3 million dollars. Page 9 shows the total cost of both projects to be an estimated cost between 7.8 million and 9.4 million. During the presentation many people from the public asked questions and there was further discussion from Mickey McDaniel, Athletic Director and Seth Jones, Performing Arts Department who provided their input. At the end of the presentation there was a request from the Public to have this put on the agenda to get approval from the full Board to enter into a contract with the architect to come up with final drawings and specifications.
- 3. <u>Update on summer projects completed by the Maintenance and Custodial Staff</u>: Each summer project was discussed and reviewed as per the attached listing.
- 4. <u>Trees along Lewis and Washington Roads</u>: Trees along Lewis road that were hit by disease have been removed and will be replaced this fall.
- 5. Replacement of the artificial turf at McNelly Stadium per capital plan: At the end of the discussion it was decided to have this item placed on the board agenda to approve a contractor to draw up specifications and to receive bids for future board approval. This project will be scheduled to be completed Summer of 2017 as per the Capital Reserve Plan.
- 6. Oaks Elevator Service Issue and Phone: Oaks elevator is starting to have service issues and the main controller may need to be replaced. We are in the process of receiving quotes for the repair which will also include a phone in the car. The approximate cost for the phone is \$3,000. The cost of an upgrade for the elevator will be in the area of \$67,000. The elevator is approximately 20 years old and parts are becoming obsolete. Bruce Cooper will be obtaining other costs to see if there is a more practical way to fix this elevator other than total replacement. The costs will be brought back to the next Property Committee if needed.