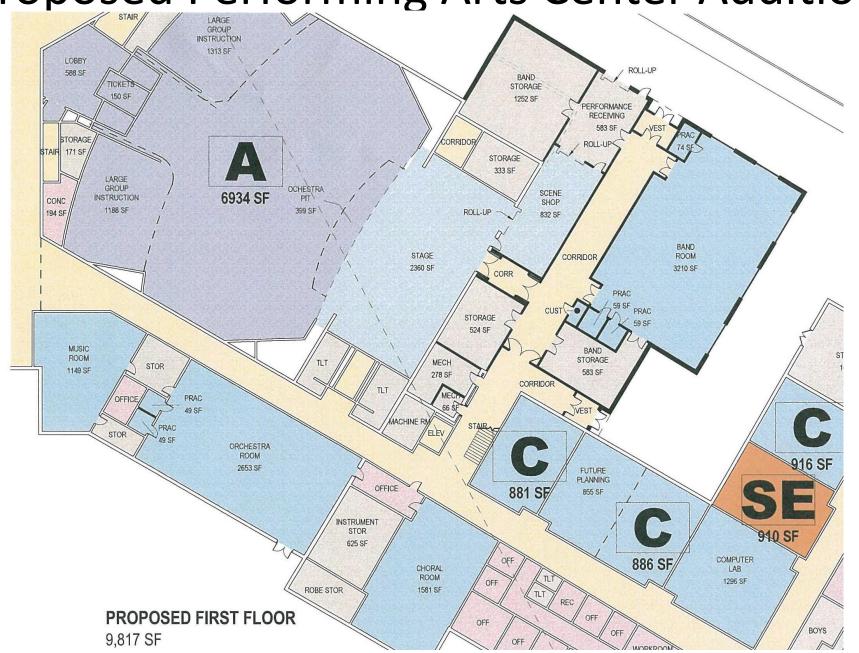

# Proposed Performing Arts Addition Location

Proposed Performing Arts Center Addition

1. Approval of the Minutes: Approved

- 2. Power Point Presentation on the latest two options for the Fitness Center addition and Performing Arts addition with costs: Page 1 - shows the location of the fitness center with location of the building. Page 2 -shows the ground floor where the existing fitness center is located including the wrestling room which is 5,220 square feet and also shows the peers where they will be located to hold the main floor and a new stairwell entrance/exit consisting of 1,621 square feet. Page 3 - shows the main floor where the proposed fitness center off the aux gym the main area is 8,922 square feet which consists of the storage, corridor and the main room itself 7,019 square feet. Page 4 - would be a proposed mezzanine, corridor and stairwells with total square feet of 9,345 with a floor area of 2,250 square feet bringing the total to 14,488 of new space. You will increase the space by 9,268 square feet from the existing area. The existing area will be changed as determined. Page 5 - cost break down of this area the total cost with site development and soft costs are between 4.2 million and 5.2 million. Page 6 - shows the location of the proposed performing arts area this is all located in the area behind the existing auditorium. The total new area is approximately 9,817 square feet. The existing area which consists of a choral, band and orchestra, offices and storage are 6,036 square feet. Page 8 - shows the total cost of this project which includes site development and soft costs between 2.9 and 3 million dollars. Page 9 shows the total cost of both projects to be an estimated cost between 7.8 million and 9.4 million. During the presentation many people from the public asked questions and there was further discussion from Mickey McDaniel, Athletic Director and Seth Jones, Performing Arts Department who provided their input. At the end of the presentation there was a request from the Public to have this put on the agenda to get approval from the full Board to enter into a contract with the architect to come up with final drawings and specifications.
- 3. <u>Update on summer projects completed by the Maintenance and Custodial Staff</u>: Each summer project was discussed and reviewed as per the attached listing.
- 4. <u>Trees along Lewis and Washington Roads</u>: Trees along Lewis road that were hit by disease have been removed and will be replaced this fall.
- 5. Replacement of the artificial turf at McNelly Stadium per capital plan: At the end of the discussion it was decided to have this item placed on the board agenda to approve a contractor to draw up specifications and to receive bids for future board approval. This project will be scheduled to be completed Summer of 2017 as per the Capital Reserve Plan.
- 6. Oaks Elevator Service Issue and Phone: Oaks elevator is starting to have service issues and the main controller may need to be replaced. We are in the process of receiving quotes for the repair which will also include a phone in the car. The approximate cost for the phone is \$3,000. The cost of an upgrade for the elevator will be in the area of \$67,000. The elevator is approximately 20 years old and parts are becoming obsolete. Bruce Cooper will be obtaining other costs to see if there is a more practical way to fix this elevator other than total replacement. The costs will be brought back to the next Property Committee if needed.