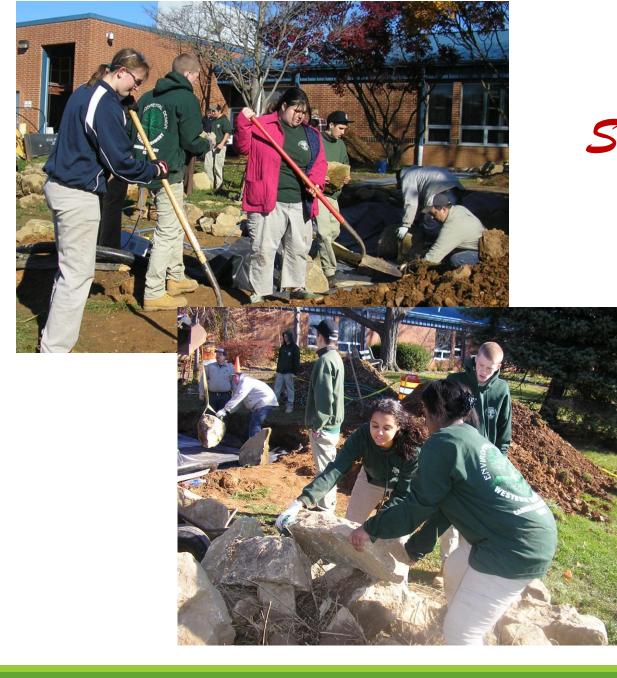

## Spring-Ford Memorial Arboretum

Beautiful in all seasons













Beautiful in all seasons













Beautiful in all seasons









Beautiful in all seasons











Student Contributions



Environmental Design Western Montgomery Career and Technology Center















Student Contributions





## Maintenance





























Photo by Samantha Casamento, Class of 2017

And this our life, exempt from public haunt, Finds tongues in trees, books in running brooks, Sermons in stones, and good in everything. -William Shakespeare, As You Like It







Student Contributions







Arboretum Visitors



What's Next

Wildflower Garden

UMC7C students May 2016



Here on the slope In the sun



## Repair or Replace Damaged Arbor

Weed and mulch (\$\$\$) entire space

Replace plants that have failed

Install stakes identifying plants



Vandalism









Maintenance Fund

Wish List

Have curriculum that uses Arboretum as a resource

Get better benches for Ram's Rest

Put mosaic mural in the Ram's Rest corner

Put in Bubbling Rock near wildf