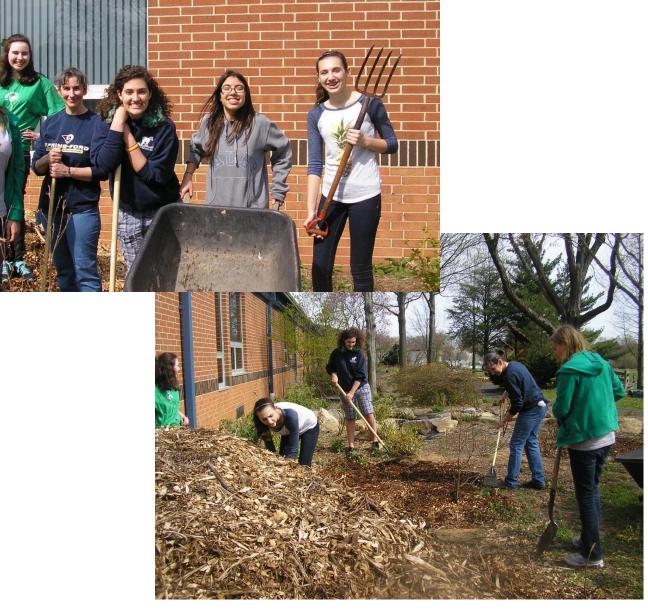

## Spring-Ford Memorial Arboretum

Beautiful in all seasons













Beautiful in all seasons













Beautiful in all seasons









Beautiful in all seasons











Student Contributions



Environmental Design Western Montgomery Career and Technology Center















Student Contributions





## Maintenance





























Photo by Samantha Casamento, Class of 2017

And this our life, exempt from public haunt, Finds tongues in trees, books in running brooks, Sermons in stones, and good in everything. -William Shakespeare, As You Like It







Student Contributions







Arboretum Visitors



What's Next

Wildflower Garden

UMC7C students May 2016



Here on the slope In the sun



## Repair or Replace Damaged Arbor

Weed and mulch (\$\$\$) entire space

Replace plants that have failed

Install stakes identifying plants



Vandalism









Maintenance Fund

Wish List

Have curriculum that uses Arboretum as a resource

Get better benches for Ram's Rest

Put mosaic mural in the Ram's Rest corner

Put in Bubbling Rock near wildflower garden

Develop young people's guide

Signs so pe