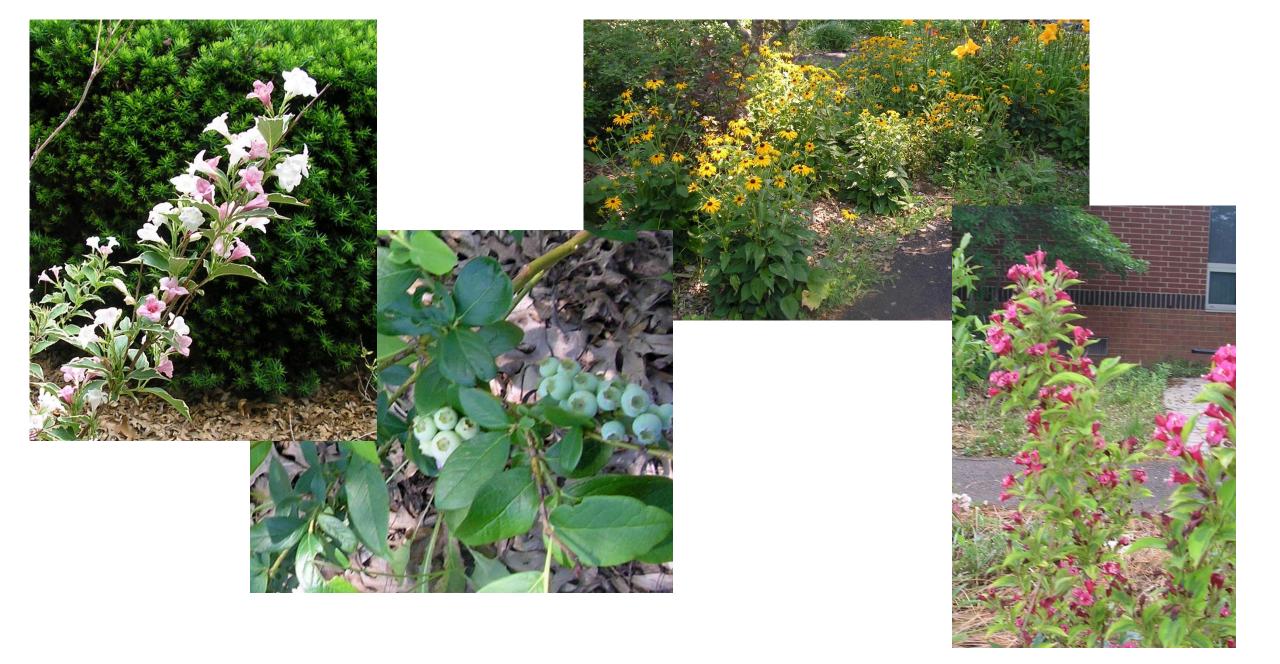

Student Contributions

Arboretum Visitors

What's Next

Wildflower Garden

UMC7C students May 2016

Here on the slope In the sun